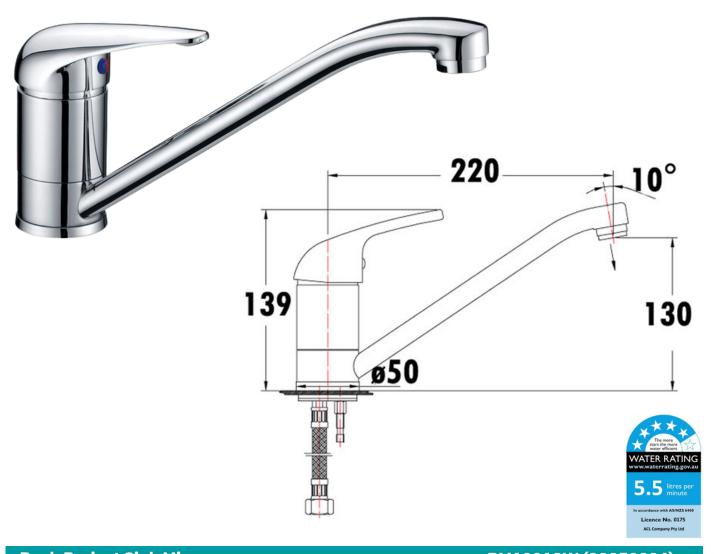

## **Information**

- Chrome
- Working pressure: 150-500kpa
- Operating temperature: 1°C to 70°C
- WELS: 5 Star 5.5L/min (T37873)
- 8 Year Warranty