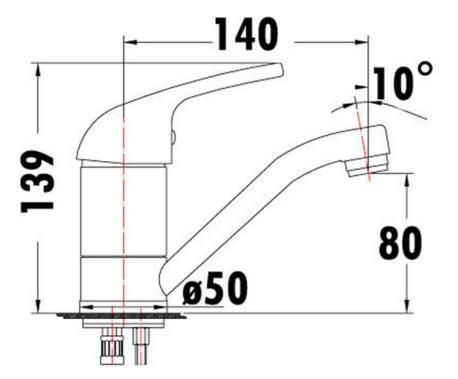

## **Peak Project Swivel Basin Mixer**

## PM1001SWC (33950002)

## **Information**

- Chrome
- Working pressure: 150-500kpa
- Operating temperature: 1°C to 70°C
- WELS: 5 Star 5.5L/min (T37621)
- 8 Year Warranty