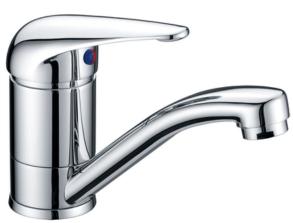

## **Peak Project Swivel Basin Mixer**

## PM1001SWC (33950002)

## **Information**

- Chrome
- Working pressure: 150-500kpa
- Operating temperature: 1°C to 70°C
- WELS: 5 Star 5.5L/min (T37621)
- 8 Year Warranty