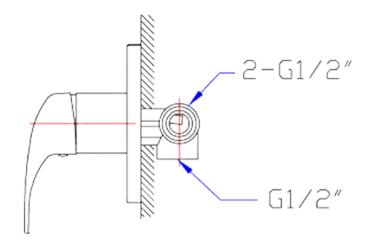

## **Information**

- Chrome
- Working pressure: 150-500kpa
- Operating temperature: 1°C to 70°C
- 40mm Cartridge
- 8 Year Warranty