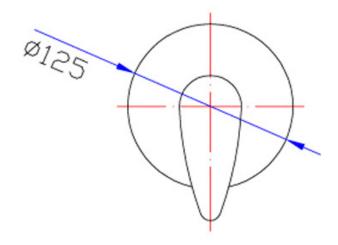

## **Information**

- Chrome
- Working pressure: 150-500kpa
- Operating temperature: 1°C to 70°C
- 40mm Cartridge
- 8 Year Warranty