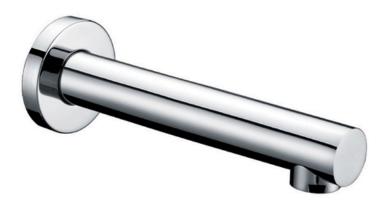

# Peak Round 220mm Bath Spout Chrome

### **PRODUCT DETAILS**

Code: PHD1009 (Chrome)

Benton's Code: 33950160

Brand: ACL Company Range: Peak Round Warranty: 7 Years

WELS: 5 Star 5.5lt/min - (T40596)

### **ADDITIONAL FEATURES**

• Working pressure: 150-500kpa

• Operating temperature: 1°C to 70°C

• 200mm Outlet

• 220mm overall

• Chrome