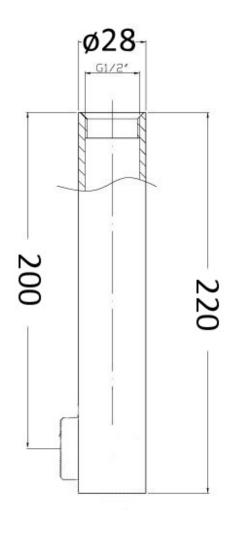

### **ADDITIONAL FEATURES**

• Working pressure: 150-500kpa

• Operating temperature: 1°C to 70°C

• 200mm Outlet

• 220mm overall

• Chrome

#### **SPECIFICATION**