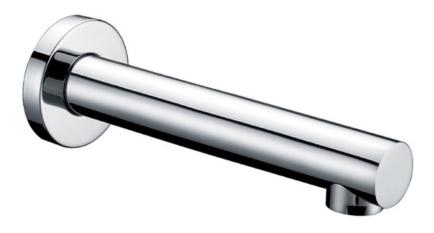

## **Peak Round Bath Spout 200mm**

## **Information**

- Chrome
- Working pressure: 150-500kpa
- Operating temperature: 1°C to 70°C
- WELS: 5 Star 5.5L/min (T40596)
- 7 Year Warranty