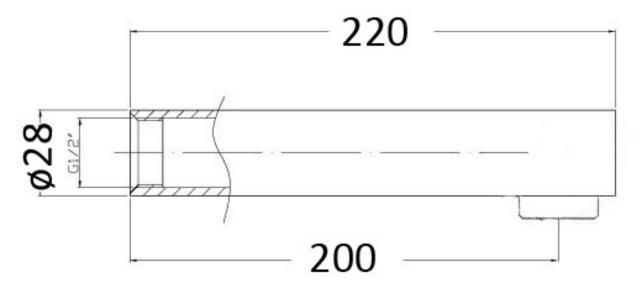

## **Peak Round Bath Spout 200mm**

## **Information**

- Chrome
- Working pressure: 150-500kpa
- Operating temperature: 1°C to 70°C
- WELS: 5 Star 5.5L/min (T40596)
- 7 Year Warranty