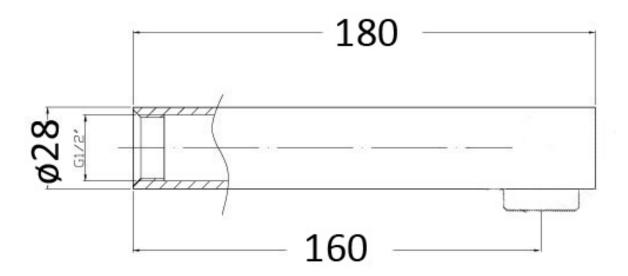

## **Peak Round Bath Spout 160mm**

PHD-1005 (333443)

## **Information**

- Chrome
- Working pressure: 150-500kpa
- Operating temperature: 1°C to 70°C
- WELS: 5 Star 5.5L/min (T40594)
- 7 Year Warranty

## **Maintenance & Care**

- Do not use harsh detergents or products that contain chloride & halides.
- Do not use abrasive, cream or citrus based cleaners or hydrochloric acid.
- Surface should be cleaned only with a mild detergent that must be rinsed off.
- It is suggested to only clean with warm water and a soft
- Damage caused by the wrong cleaning methods used will void warranty.

Please visit https://www.aclco.com.au/warranty.html to view the full warranty