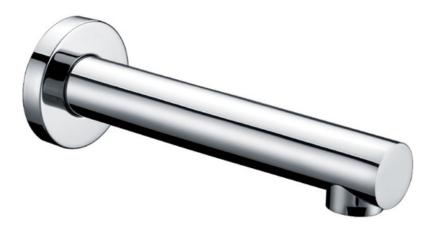

## **Peak Round Bath Spout 160mm**

PHD-1005 (333443)

## **Information**

- Chrome
- Working pressure: 150-500kpa
- Operating temperature: 1°C to 70°C
- WELS: 5 Star 5.5L/min (T40594)
- 7 Year Warranty