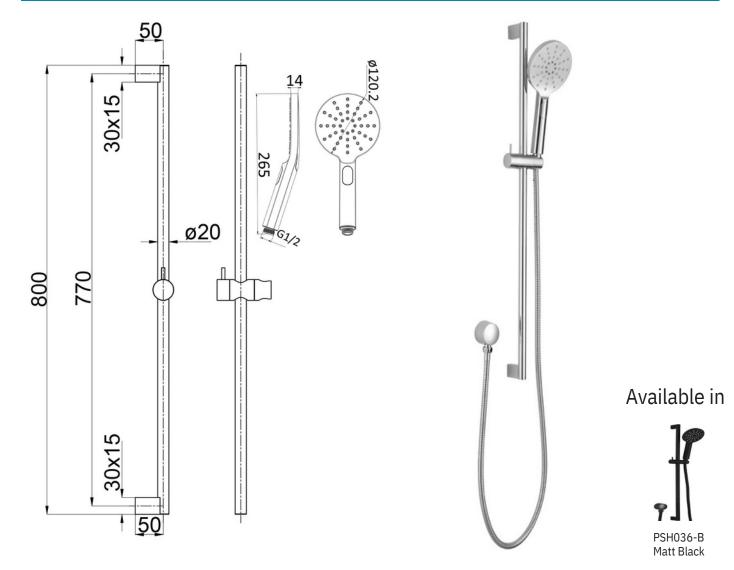

## **Peak Round Sliding Shower Set**

## Information

- Finish: Chrome & Matte Black
- 3 functions hand shower
- 1/4 Turn slider
- Fully metal rail
- Working pressure: 150-500kpa
- Operating temperature: 1°C to 70°C
- WELS: 4 Star 6.5L/min (S13168)