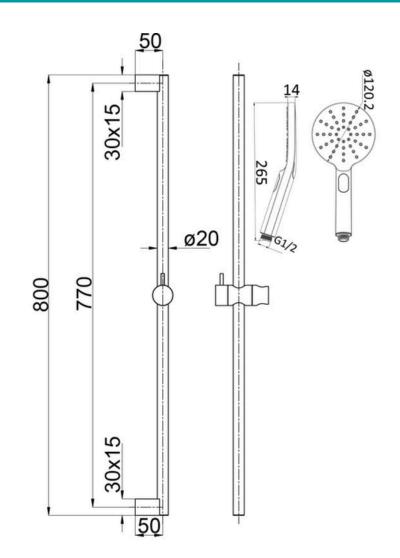

### **SPECIFICATION**

#### ADDITIONAL FEATURES

- Working pressure: 150-500kpa
- Operating temperature: 1°C to 70°C
- 3 functions hand shower
- 1/4 Turn slider
- Fully metal rail
- Chrome