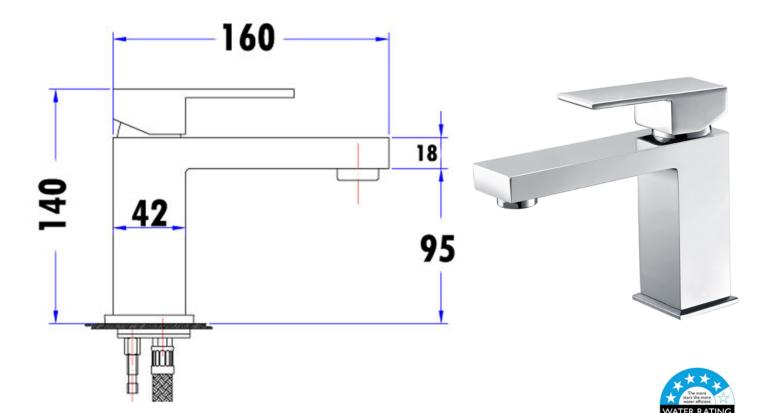

## **Peak Square Basin Mixer**

## PSS2004SB (33950040)

## **Information**

- Chrome
- Working pressure: 150-500kpa
- Operating temperature: 1°C to 70°C
- WELS: 5 Star 5.5L/min (T37621)
- 35mm Cartridge
- 8 Year Warranty