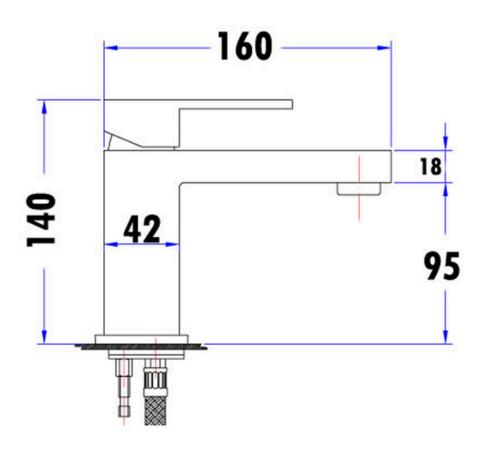

#### **PRODUCT DETAILS**

Code: Benton's Code: PSS2004SBLF (Chrome) 33950040Z

**Benton's** 

Specify

Brand: Range: Warranty: WELS:

P&P

ACL Company Peak Square 8 Years 5 Star 5.5lt/min - (T37621)

#### **SPECIFICATION**

- Working pressure: 150-500kpa
- Operating temperature: 1°C to 70°C
- 35mm Cartridge
- Chrome