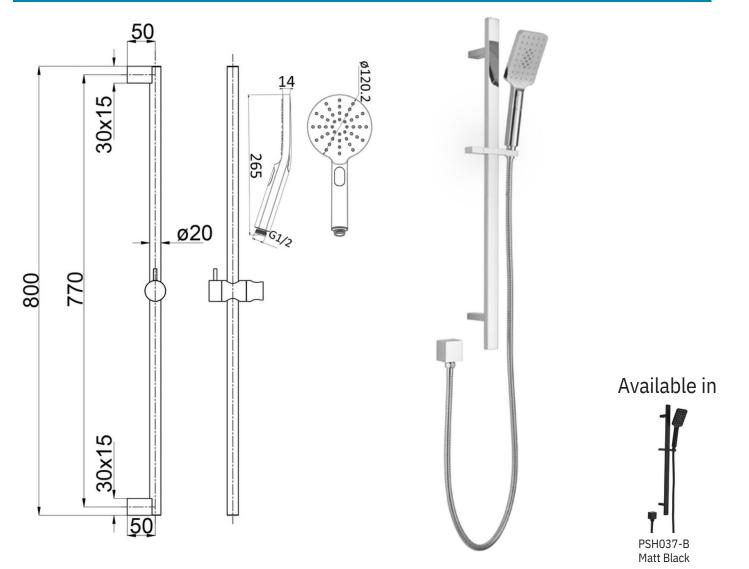

## **Peak Square Sliding Shower Set**

## Information

- Finish: Chrome & Matte Black
- 3 functions hand shower
- 1/4 Turn slider
- Fully metal rail
- Working pressure: 150-500kpa
- Operating temperature: 1°C to 70°C
- WELS: 4 Star 6.5L/min (S13168)

## PSH037 (33950152)