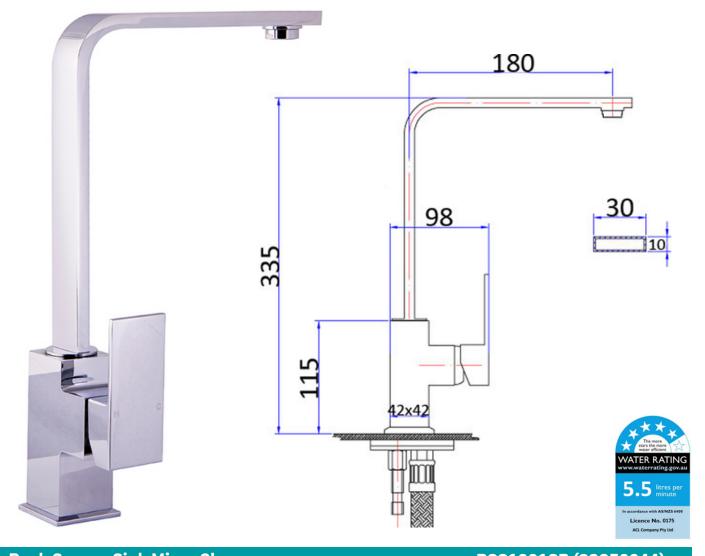

## **Peak Square Sink Mixer Chrome**

## PSS1001SB (33950044)

## **Information**

- Chrome
- Working pressure: 150-500kpa
- Operating temperature: 1°C to 70°C
- WELS: 5 Star 5.5L/min (T37864)
- 8 Year Warranty