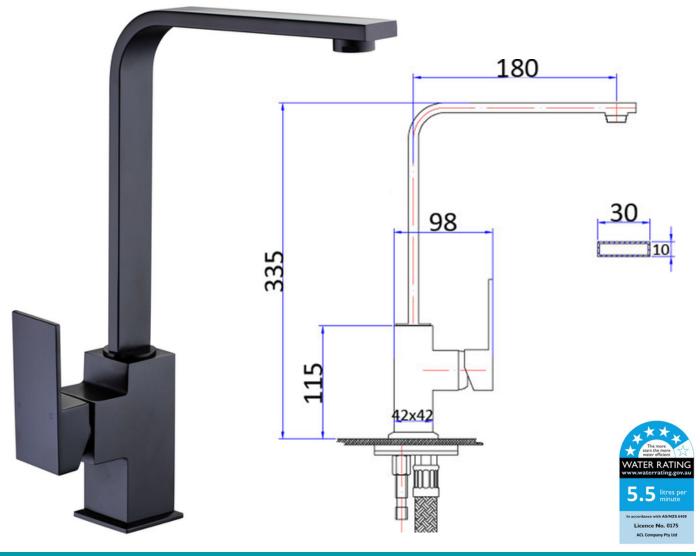

## **Peak Square Sink Mixer Matte Black**

## PSS1001SB-B (33950044B)

## **Information**

- Matte Black
- Working pressure: 150-500kpa
- Operating temperature: 1°C to 70°C
- WELS: 5 Star 5.5L/min (T37864)
- 8 Year Warranty