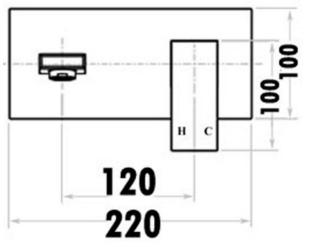

## Peak Square Wall Basin/ Bath Mixer

## Information

- Chrome
- Working pressure: 150-500kpa
- Operating temperature: 1°C to 70°C
- WELS: 5 Star 5L/min (T37865)
- 35mm Cartridge
- 8 Year Warranty