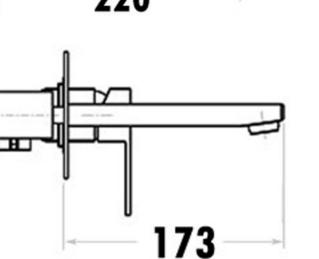

## Peak Square Wall Basin/ Bath Mixer

## Information

- Chrome
- Working pressure: 150-500kpa
- Operating temperature: 1°C to 70°C
- WELS: 5 Star 5L/min (T37865)
- 35mm Cartridge
- 8 Year Warranty