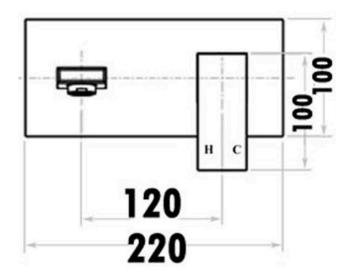

# Peak Square Wall Basin/Bath Mixer

# **PRODUCT IMAGE**



# **PRODUCT DETAILS**

Code: PSS3003SB (Chrome)

Benton's Code: 33950050

Brand: ACL Company Range: Peak Square Warranty: 8 Years

WELS: 5 Star 5lt/min - (T37865)

### **ADDITIONAL FEATURES**

• 170mm Spout

• Working pressure: 150-500kpa

• Operating temperature: 1°C to 70°C

• 35mm Cartridge

• Chrome

#### **SPECIFICATION**



# **CARE & MAINTENANCE**

- Do not use harsh detergents or products that contain chloride & halides.
- Do not use abrasive, cream or citrus based cleaners or hydrochloric acid.
- Surface should be cleaned only with a mild detergent that must be rinsed off.
- It is suggested to only clean with warm water and a soft cloth.
- Damage caused by the wrong cleaning methods used will void warranty.