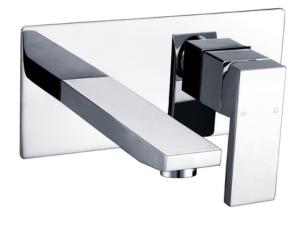

# **PRODUCT IMAGE**

# **PRODUCT DETAILS**

Code: PSS3003SB (Chrome)

Benton's Code: 33950050

Brand: ACL Company Range: Peak Square Warranty: 8 Years

WELS: 5 Star 5lt/min - (T37865)

### **ADDITIONAL FEATURES**

• 170mm Spout

• Working pressure: 150-500kpa

• Operating temperature: 1°C to 70°C

• 35mm Cartridge

• Chrome