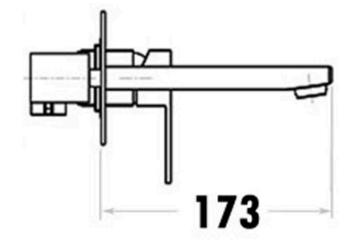

#### **SPECIFICATION**

### **ADDITIONAL FEATURES**

• 170mm Spout

• Working pressure: 150-500kpa

• Operating temperature: 1°C to 70°C

• 35mm Cartridge

• Chrome