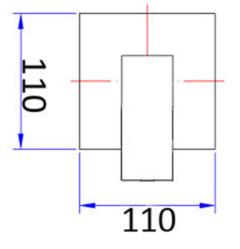

# **Peak Square Wall Mixer**

# Information

- Chrome
- Working pressure: 150-500kpa
- Operating temperature: 1°C to 70°C
- 35mm Cartridge
- 8 Year Warranty

### PSS3001SB (33950046)