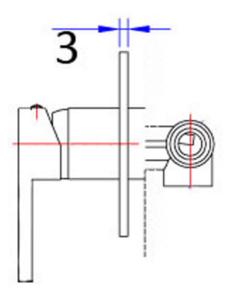

# **Peak Square Wall Mixer**

# Information

- Chrome
- Working pressure: 150-500kpa
- Operating temperature: 1°C to 70°C
- 35mm Cartridge
- 8 Year Warranty

### PSS3001SB (33950046)