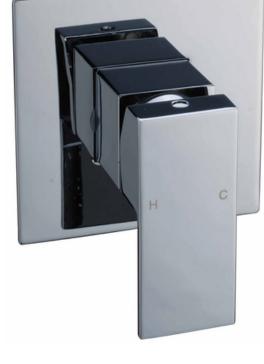

# **Peak Square Wall Mixer**

# Information

- Chrome
- Working pressure: 150-500kpa
- Operating temperature: 1°C to 70°C
- 35mm Cartridge
- 8 Year Warranty

### PSS3001SB (33950046)