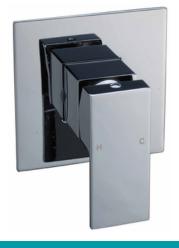

# **PRODUCT IMAGE**

# **PRODUCT DETAILS**

Code: PSS3001SBLF (Chrome)

Benton's Code: 33950046Z

Brand: ACL Company
Range: Peak Square
Warranty: 8 Years
WELS: N/A