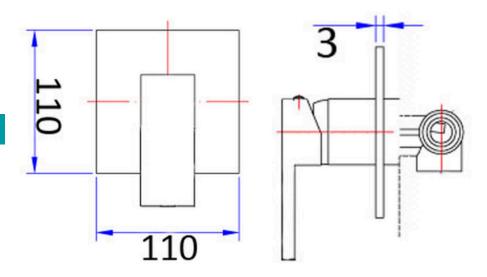

# **Peak Square Wall Mixer LF**

# **PRODUCT IMAGE**



# **PRODUCT DETAILS**

Code: PSS3001SBLF (Chrome)

Benton's Code: 33950046Z

Brand: ACL Company
Range: Peak Square
Warranty: 8 Years
WELS: N/A



### **ADDITIONAL FEATURES**

• Working pressure: 150-500kpa

• Operating temperature: 1°C to 70°C

• 35mm Cartridge

• Chrome

#### **SPECIFICATION**

# **CARE & MAINTENANCE**

- Do not use harsh detergents or products that contain chloride & halides.
- Do not use abrasive, cream or citrus based cleaners or hydrochloric acid.
- Surface should be cleaned only with a mild detergent that must be rinsed off.
- It is suggested to only clean with warm water and a soft cloth.
- Damage caused by the wrong cleaning methods used will void warranty.