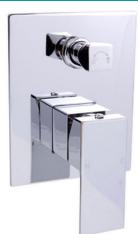

### **PRODUCT IMAGE**

#### **ADDITIONAL FEATURES**

Peak Square Wall Mixer with Diverter