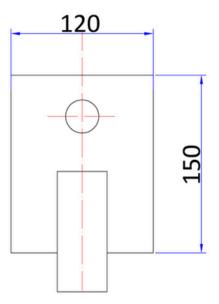

## **SPECIFICATION**

- Working pressure: 150-500kpa
- Operating temperature: 1°C to 70°C
- 35mm Cartridge
- Chrome