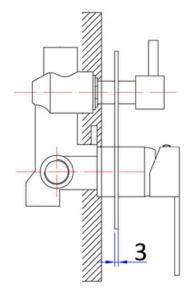

## **SPECIFICATION**

- Working pressure: 150-500kpa
- Operating temperature: 1°C to 70°C
- 35mm Cartridge
- Chrome