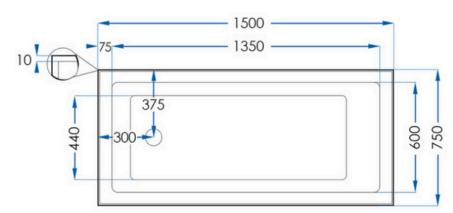

## **SPECIFICATION SHEET**



OM1500 (1500x750x400)

Zhejiang Aifeiling Import

86910015

Piazza 2 Years

N/A



# Piazza Inset 1500 Bath

**PRODUCT DETAILS** 

Code:

Brand: Range:

Warranty: WELS:

Benton's Code:

### **PRODUCT IMAGE**



### **ADDITIONAL FEATURES**

- This Inset bath is the latest favourite in bathroom design, elegant and simplistic.
- Inset baths instil a sense of sand elegance to any bathroom space
- Guaranteed to be a relaxing bathing experience.
- Lucite ® Bright White non porous surface
- Hard wearing, resistant to chemicals, UV rays & abrasion
- Plug and Waste sold separately
- 2 Year Warranty

### **ALSO AVAILABLE**

• Also available in 1700

# 40

40mm waste outlet

1110 -

# SPECIFICATION