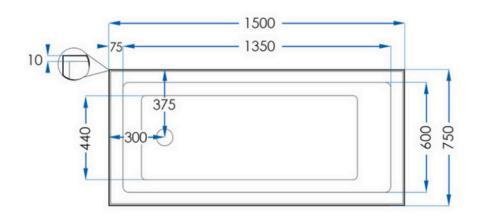

## **PRODUCT DETAILS**

Code: OM1500 (1500x750x400) Benton's Code: 86910015

benituri's code. 86910015

Brand: Zhejiang Aifeiling Import

Range: Piazza
Warranty: 2 Years
WELS: N/A