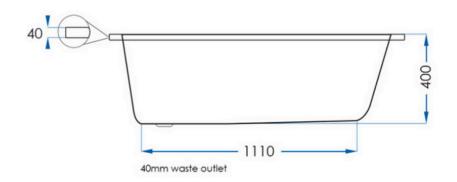

## **PRODUCT DETAILS**

Code: OM1500 (1500x750x400) Benton's Code: 86910015

benituri's code. 86910015

Brand: Zhejiang Aifeiling Import

Range: Piazza
Warranty: 2 Years
WELS: N/A