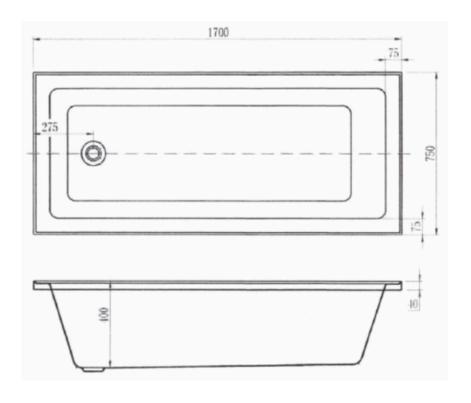

#### **SPECIFICATION**

## **PRODUCT DETAILS**

Code: OM1700 (1700x750x400)

Benton's Code: 86910010

Brand: Zhejiang Aifeiling Import

Range: Piazza
Warranty: 2 Years
WELS: N/A