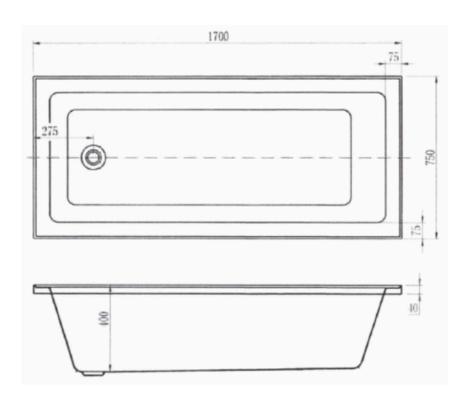

# **PRODUCT DETAILS**

Code: OM1700 (1700x750x400) 86910010

Benton's Code:

Zhejiang Aifeiling Import Brand:

Range: Piazza 2 Years Warranty: WELS: N/A