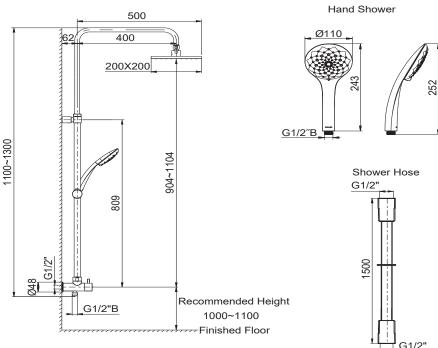

#### Product

• Rain Duet Renew Column-Square Shower Head

# **Kohler Code** 24582T-E-CP 24582T-AE-\*\*

## **Included Components**

- 200mm square katalyst rainhead
- Shower column with diverter
- 1.5m PVC hose
- Renew® 3-function handshower

#### **Features**

- Direct connection column contemporary design with easy installation
- Diverter between handshower and showerhead
- Kohler ceramic disc valve
- Choice of six finishes
- Suitable for mains pressure
- KOHLER finishes resist tarnishing and corrosion

**PVD Colour Options** (\*\*Colour swatches indicative only)











24582T-AE-2MB - Brushed Brass



WELS RATING (3 Star @ 8 Litres / min)



### **Technical Details**



#### **Installation Notes:**

- Optimum working pressure 300-500 kPa.
- Inline filters must be used to protect the product from debris that may be present within the plumbing.
- All installations should comply with the relevant requirements of AS/NZS 3500 and AS/NZS 6400.



All dimensions in millimeters