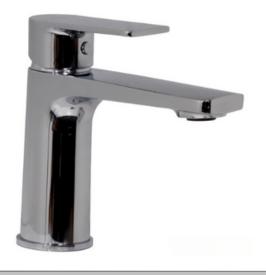

# Soho Basin Mixer

### **Product Image**

Code: TVW3363585 (Brushed Gold)
TVW3363580 (Brushed Nickel)

TVW3363561 (Chrome) TVW3363590 (Gun Metal) TVW3363595 (Matte Black)

Brand: Villeroy & Boch

Range: Soho Warranty: 15 Years\*