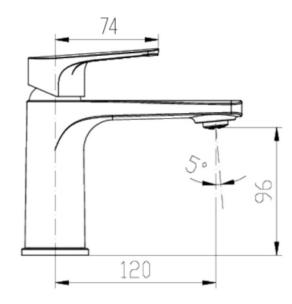

# Soho Basin Mixer

### **Product Image**





Code: TVW3363585 (Brushed Gold)
TVW3363580 (Brushed Nickel)

TVW3363561 (Chrome) TVW3363590 (Gun Metal) TVW3363595 (Matte Black)

Brand: Villeroy & Boch

Range: Soho Warranty: 15 Years\*

WELS: 4 Star 4.5lt/min - (T40925)

### **Additional Features**

## **Technical Specification**

### **BENTON'S CODES**

- 33080500BG (Brushed Gold)
- 33080500BN (Brushed Nickel)
- 33080500 (Chrome)
- 33080500GM (Gun Metal)
- 33080500MB (Matte Black)

#### **Additional Notes**

• 35mm Ceramic Cartridge





\*Please visit **argentaust.com.au/warranty** to view the full warranty

Note: All dimensions are in millimetres and are subject to normal manufacturing variations. Always use the physical product measurements for cutouts and rough-ins as the technical details shown may differ from the actual product. Use acetic cured silicone sealant. Do not use epoxy type adhesives. Clean with damp cloth. Do not use abrasive cleaners, liquids or pastes.