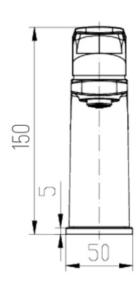

# Soho Basin Mixer

### **Product Image**





Code: TVW3363585 (Brushed Gold)
TVW3363580 (Brushed Nickel)

TVW3363561 (Chrome) TVW3363590 (Gun Metal) TVW3363595 (Matte Black)

Brand: Villeroy & Boch

Range: Soho Warranty: 15 Years\*

WELS: 4 Star 4.5lt/min - (T40925)

### **Additional Features**

## **Technical Specification**

### **BENTON'S CODES**

- 33080500BG (Brushed Gold)
- 33080500BN (Brushed Nickel)
- 33080500 (Chrome)
- 33080500GM (Gun Metal)
- 33080500MB (Matte Black)

#### **Additional Notes**

• 35mm Ceramic Cartridge





\*Please visit **argentaust.com.au/warranty** to view the full warranty

Note: All dimensions are in millimetres and are subject to normal manufacturing variations. Always use the physical product measurements for cutouts and rough-ins as the technical details shown may differ from the actual product. Use acetic cured silicone sealant. Do not use epoxy type adhesives. Clean with damp cloth. Do not use abrasive cleaners, liquids or pastes.