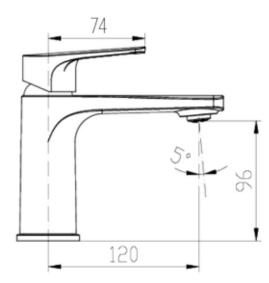

# Soho Basin Mixer

## **Product Image**



### **Product Details**

Code: TVW3363561 (Chrome)

TVW3363595 (Matte Black) TVW3363585 (Brushed Gold) TVW3363580 (Brushed Nickel) TVW3363590 (Gun Metal)

Brand: Villeroy & Boch

Range: Soho Warranty: 15 Years\*

WELS: 6 Star 4.5 LPM, Reg #: T40925

## **Additional Features**

## **Technical Specification**

## **Required Product**

### **Recommended Products**

#### **Additional Notes**

- 35mm Ceramic Cartridge
- Colour Choice Finishes





\*Please visit **argentaust.com.au/warranty** to view the full warranty

Note: All dimensions are in millimetres and are subject to normal manufacturing variations. Always use the physical product measurements for cutouts and rough-ins as the technical details shown may differ from the actual product. Use acetic cured silicone sealant. Do not use epoxy type adhesives. Clean with damp cloth. Do not use abrasive cleaners, liquids or pastes.