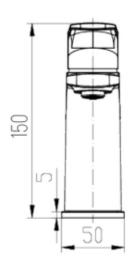

# Soho Basin Mixer

## **Product Image**



### **Product Details**

Code: TVW3363561 (Chrome)

TVW3363595 (Matte Black) TVW3363585 (Brushed Gold) TVW3363580 (Brushed Nickel) TVW3363590 (Gun Metal)

Brand: Villeroy & Boch

Range: Soho Warranty: 15 Years\*

WELS: 6 Star 4.5 LPM, Reg #: T40925

## **Additional Features**

## **Technical Specification**

## **Required Product**

### **Recommended Products**

#### **Additional Notes**

- 35mm Ceramic Cartridge
- Colour Choice Finishes





\*Please visit **argentaust.com.au/warranty** to view the full warranty

Note: All dimensions are in millimetres and are subject to normal manufacturing variations. Always use the physical product measurements for cutouts and rough-ins as the technical details shown may differ from the actual product. Use acetic cured silicone sealant. Do not use epoxy type adhesives. Clean with damp cloth. Do not use abrasive cleaners, liquids or pastes.