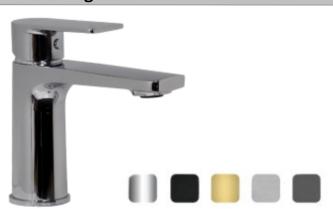

## **Product Image**

### **Product Details**

Code: TVW3363561 (Chrome)

TVW3363595 (Matte Black) TVW3363585 (Brushed Gold) TVW3363580 (Brushed Nickel) TVW3363590 (Gun Metal)

Brand: Villeroy & Boch

Range: Soho Warranty: 15 Years\*