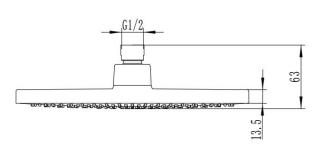

## **Technical Specification**

### **Additional Notes**

\* Easy Clean Silicon Nozzles

Note: All dimensions are in millimetres and are subject to normal manufacturing variations. Always use the physical product measurements for cutouts and rough-ins as the technical details shown may differ from the actual product. Use acetic cured silicone sealant. Do not use epoxy type adhesives. Clean with damp cloth. Do not use abrasive cleaners, liquids or pastes.