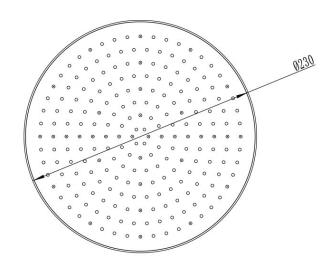

# Soho 230 Overhead Shower

## **Product Image**

#### **Product Details**



SKU: VSH33061B (Chrome)

VSH33095B (Matte Black) VSH33085B (Brushed Gold) VSH33080B (Brushed Nickel) VSH33090B (Gun Metal)

Brand: Villeroy & Boch

Range: Soho Warranty: 15 Years

WELS: 3 Star 9 LPM, Reg #: S14464

### **Additional Features**

## **Technical Specification**

### **Required Product**

### **Recommended Products**

### **Additional Notes**

\* Easy Clean Silicon Nozzles





Note: All dimensions are in millimetres and are subject to normal manufacturing variations. Always use the physical product measurements for cutouts and rough-ins as the technical details shown may differ from the actual product. Use acetic cured silicone sealant. Do not use epoxy type adhesives. Clean with damp cloth. Do not use abrasive cleaners, liquids or pastes.