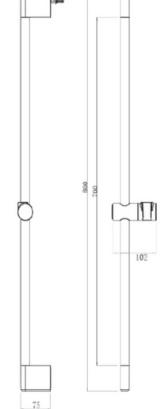

### **Product Details**

Code:

VSR33085B (Brushed Gold) VSR33080B (Brushed Nickel) VSR33061B (Chrome) VSR33090B (Gun Metal) VSR33095B (Matte Black)

Brand: Range: Warranty: WELS:

**Technical Specification** 

#### **Additional Notes**

- 110Ø 3 Function Handpiece
- Easy Clean Silicon Nozzles
- 1600mm Shower Hose

\*Please visit **argentaust.com.au/warranty** to view the full warranty

BETTE

Note: All dimensions are in millimetres and are subject to normal manufacturing variations. Always use the physical product measurements for cutouts and rough-ins as the technical details shown may differ from the actual product. Use acetic cured silicone sealant. Do not use epoxy type adhesives. Clean with damp cloth. Do not use abrasive cleaners, liquids or pastes.