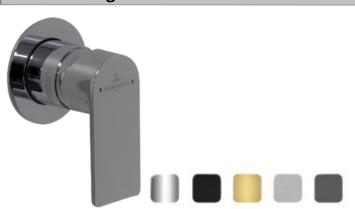

# **Soho Shower Mixer Trim**

## **Product Details**

Code: TVS33661XB (Chrome)

TVS33695XB (Matte Black) TVS33685XB (Brushed Gold) TVS33680XB (Brushed Nickel) TVS33690XB (Gun Metal)

Brand: Villeroy & Boch

Range: Soho
Warranty: 15 Years\*
WELS: N/A