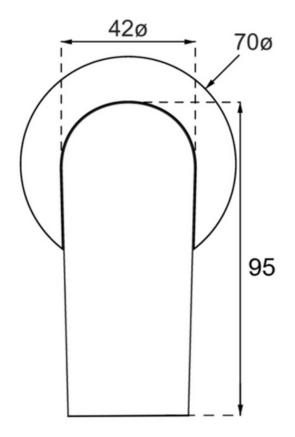

# **Technical Specification**

#### **Additional Notes**

- 35mm Ceramic Cartridge
- Compact 70mm plate