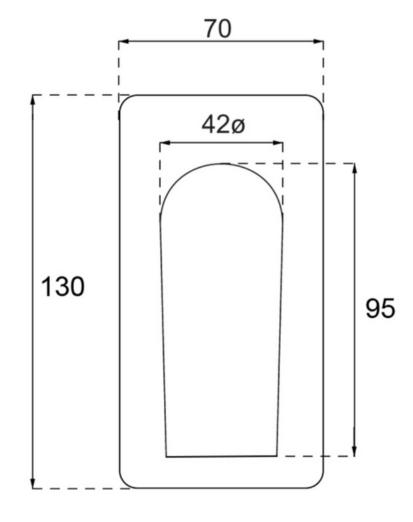

## Soho Soft Rectangular Shower Mixer Trim

## **Product Image**



## **Product Details**

Code: TVS33761XB (Chrome)

TVS33795XB (Matte Black) TVS33785XB (Brushed Gold) TVS33780XB (Brushed Nickel) TVS33790XB (Gun Metal)

Brand: Villeroy & Boch

Range: Soho
Warranty: 15 Years\*
WELS: N/A

## **Additional Features**

# Technical Specification

## **Required Product**

• TVS0033161

### **Recommended Products**

#### **Additional Notes**

- 35mm Ceramic Cartridge
- Compact rectangular plate

### **Installation Instructions**

- Not Compatible with universal body
- Only use ColourChoice body TVS0033161



\*Please visit **argentaust.com.au/warranty** to view the full warranty

Note: All dimensions are in millimetres and are subject to normal manufacturing variations. Always use the physical product measurements for cutouts and rough-ins as the technical details shown may differ from the actual product. Use acetic cured silicone sealant. Do not use epoxy type adhesives. Clean with damp cloth. Do not use abrasive cleaners, liquids or pastes.