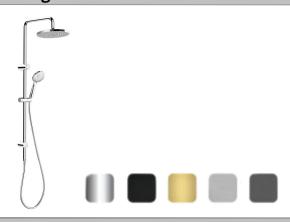

## **Product Image**

### **Product Details**

Code: VSS33061B (Chrome)

VSS33095B (Matte Black) VSS33085B (Brushed Gold) VSS33080B (Brushed Nickel) VSS33090B (Gun Metal)

Brand: Villeroy & Boch

Range: Soho Warranty: 15 Years\*

WELS: HH 3 STAR (OH 3 STAR) Star 9 LPM, Reg

#### **Additional Notes**

- 230Ø Overhead
- 110Ø 3 Function Handpiece
- Easy Clean Silicon Nozzles
- 1500mm Shower Hose
- Push Button Diverter Activation