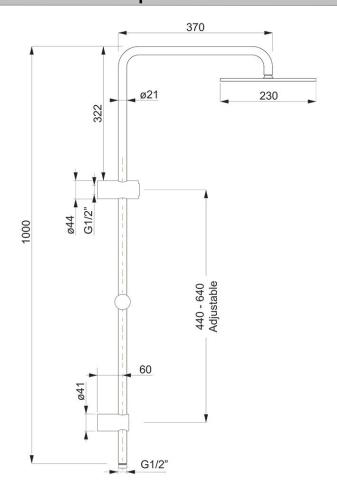

# **Technical Specification**

\*Please visit **argentaust.com.au/warranty** to view the full warranty

Note: All dimensions are in millimetres and are subject to normal manufacturing variations. Always use the physical product measurements for cutouts and rough-ins as the technical details shown may differ from the actual product. Use acetic cured silicone sealant. Do not use epoxy type adhesives. Clean with damp cloth. Do not use abrasive cleaners, liquids or pastes.