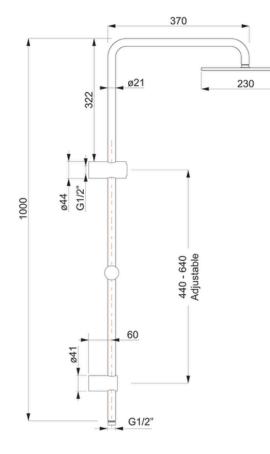

#### **Additional Notes**

- 230Ø Overhead
- 110Ø 3 Function Handpiece
- Easy Clean Silicon Nozzles
- 1500mm Shower Hose
- Push Button Diverter Activation

\*Please visit **argentaust.com.au/warranty** to view the full warranty

Note: All dimensions are in millimetres and are subject to normal manufacturing variations. Always use the physical product measurements for cutouts and rough-ins as the technical details shown may differ from the actual product. Use acetic cured silicone sealant. Do not use epoxy type adhesives. Clean with damp cloth. Do not use abrasive cleaners, liquids or pastes.