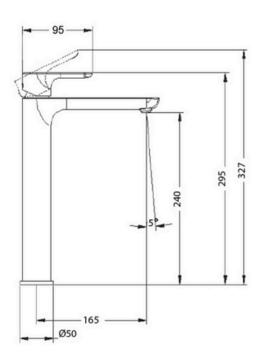

# **Technical Specification**

#### **Additional Notes**

• 35mm Ceramic Cartridge

\*Please visit **argentaust.com.au/warranty** to view the full warranty

Note: All dimensions are in millimetres and are subject to normal manufacturing variations. Always use the physical product measurements for cutouts and rough-ins as the technical details shown may differ from the actual product. Use acetic cured silicone sealant. Do not use epoxy type adhesives. Clean with damp cloth. Do not use abrasive cleaners, liquids or pastes.