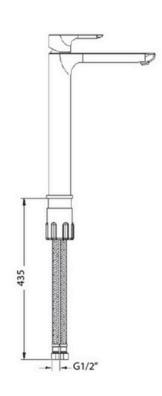

# **Technical Specification**

#### **Additional Notes**

• 35mm Ceramic Cartridge

\*Please visit **argentaust.com.au/warranty** to view the full warranty

Note: All dimensions are in millimetres and are subject to normal manufacturing variations. Always use the physical product measurements for cutouts and rough-ins as the technical details shown may differ from the actual product. Use acetic cured silicone sealant. Do not use epoxy type adhesives. Clean with damp cloth. Do not use abrasive cleaners, liquids or pastes.