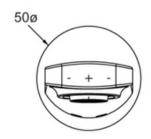

# Technical Specification

\*Please visit **argentaust.com.au/warranty** to view the full warranty

Note: All dimensions are in millimetres and are subject to normal manufacturing variations. Always use the physical product measurements for cutouts and rough-ins as the technical details shown may differ from the actual product. Use acetic cured silicone sealant. Do not use epoxy type adhesives. Clean with damp cloth. Do not use abrasive cleaners, liquids or pastes.