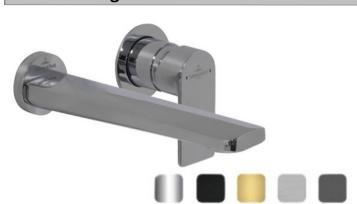

## Soho Wall Mounted Basin Mixer Trim

## **Product Image**

#### **Product Details**

Code: TVW336461B (Chrome)

TVW336495B (Matte Black) TVW336485B (Brushed Gold) TVW336480B (Brushed Nickel) TVW336490B (Gun Metal)

Brand: Villeroy & Boch

Range: Soho Warranty: 15 Years\*