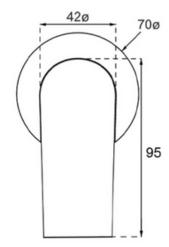

# Technical Specification

\*Please visit **argentaust.com.au/warranty** to view the full warranty

Note: All dimensions are in millimetres and are subject to normal manufacturing variations. Always use the physical product measurements for cutouts and rough-ins as the technical details shown may differ from the actual product. Use acetic cured silicone sealant. Do not use epoxy type adhesives. Clean with damp cloth. Do not use abrasive cleaners, liquids or pastes.