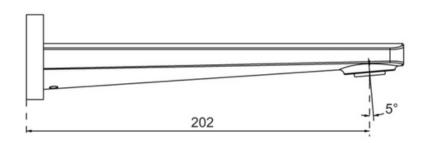

# Technical Specification

\*Please visit **argentaust.com.au/warranty** to view the full warranty

Note: All dimensions are in millimetres and are subject to normal manufacturing variations. Always use the physical product measurements for cutouts and rough-ins as the technical details shown may differ from the actual product. Use acetic cured silicone sealant. Do not use epoxy type adhesives. Clean with damp cloth. Do not use abrasive cleaners, liquids or pastes.