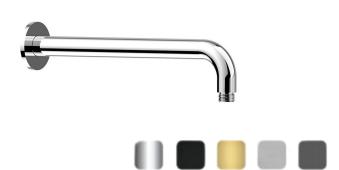

## **Product Image**

#### **Product Details**

WELS:

Code: 900300 (Chrome)

N/A

900395 (Matte Black) 900385 (Brushed Gold) 900380 (Brushed Nickel)

900390 (Gun Metal)

Brand: Argent Range: Universal Warranty: 15 Years\*