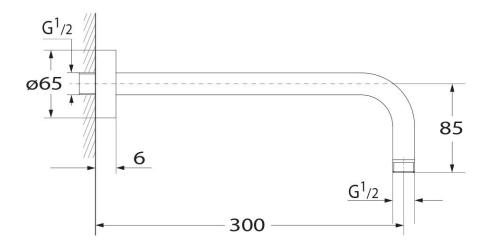

## **Technical Specification**

\*Please visit **argentaust.com.au/warranty** to view the full warranty

Note: All dimensions are in millimetres and are subject to normal manufacturing variations. Always use the physical product measurements for cut-outs and rough-ins as the technical details shown may differ from the actual product. Use acetic cured silicone sealant. Do not use epoxy type adhesives. Clean with damp cloth. Do not use abrasive cleaners, liquids or pastes.