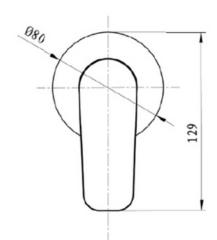

# **Pace Shower Mixer Trim**

# **Product Image**



### **Product Details**

Code: SM322637 (Chrome)

SM32263795 (Matte Black) SM322637BG (Brushed Gold) SM322637BN (Brushed Nickel) SSM322637GM (Gun Metal)

Brand: Argent
Range: Pace
Warranty: 15 Years\*
WELS: N/A

# **Additional Features**

# **Technical Specification**

# **Required Products**

- SM320037 (Chrome)
- SM32003795 (Matte Black)
- SM320037BG (Brushed Gold)
- SM320037BN (Brushed Nickel)
- SM320037GM (Gun Metal)

### **Recommended Products**

#### **Additional Notes**

• 35mm European Ceramic Cartridge









\*Please visit **argentaust.com.au/warranty** to view the full warranty

Note: All dimensions are in millimetres and are subject to normal manufacturing variations. Always use the physical product measurements for cutouts and rough-ins as the technical details shown may differ from the actual product. Use acetic cured silicone sealant. Do not use epoxy type adhesives. Clean with damp cloth. Do not use abrasive cleaners, liquids or pastes.