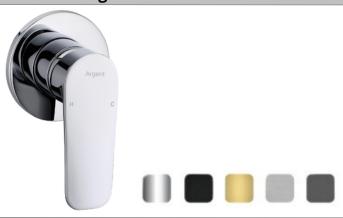

# **Product Image**

### **Product Details**

Code: SM322637 (Chrome)

SM32263795 (Matte Black) SM322637BG (Brushed Gold) SM322637BN (Brushed Nickel) SSM322637GM (Gun Metal)

Brand: Argent
Range: Pace
Warranty: 15 Years\*
WELS: N/A