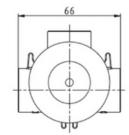

# **Pace Shower Mixer Trim**

# **Product Image**



### **Product Details**

Code: SM322637 (Chrome)

SM32263795 (Matte Black) SM322637BG (Brushed Gold) SM322637BN (Brushed Nickel) SSM322637GM (Gun Metal)

Brand: Argent
Range: Pace
Warranty: 15 Years\*
WELS: N/A

# **Additional Features**

# **Technical Specification**

# **Required Products**

- SM320037 (Chrome)
- SM32003795 (Matte Black)
- SM320037BG (Brushed Gold)
- SM320037BN (Brushed Nickel)
- SM320037GM (Gun Metal)

### **Recommended Products**

#### **Additional Notes**

• 35mm European Ceramic Cartridge









\*Please visit **argentaust.com.au/warranty** to view the full warranty

Note: All dimensions are in millimetres and are subject to normal manufacturing variations. Always use the physical product measurements for cutouts and rough-ins as the technical details shown may differ from the actual product. Use acetic cured silicone sealant. Do not use epoxy type adhesives. Clean with damp cloth. Do not use abrasive cleaners, liquids or pastes.