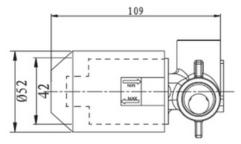

# **Pace Shower Mixer Trim**

# **Product Image**



### **Product Details**

Code: SM322637 (Chrome)

SM32263795 (Matte Black) SM322637BG (Brushed Gold) SM322637BN (Brushed Nickel) SSM322637GM (Gun Metal)

Brand: Argent
Range: Pace
Warranty: 15 Years\*
WELS: N/A

# **Additional Features**

# **Technical Specification**

# **Required Products**

- SM320037 (Chrome)
- SM32003795 (Matte Black)
- SM320037BG (Brushed Gold)
- SM320037BN (Brushed Nickel)
- SM320037GM (Gun Metal)

### **Recommended Products**

#### **Additional Notes**

• 35mm European Ceramic Cartridge









\*Please visit **argentaust.com.au/warranty** to view the full warranty

Note: All dimensions are in millimetres and are subject to normal manufacturing variations. Always use the physical product measurements for cutouts and rough-ins as the technical details shown may differ from the actual product. Use acetic cured silicone sealant. Do not use epoxy type adhesives. Clean with damp cloth. Do not use abrasive cleaners, liquids or pastes.