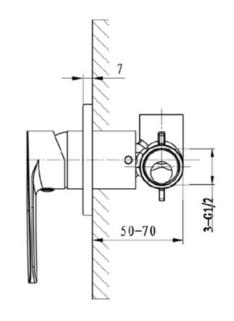

# **Pace Shower Mixer Trim**

# **Product Image**



### **Product Details**

Code: SM322637 (Chrome)

SM32263795 (Matte Black) SM322637BG (Brushed Gold) SM322637BN (Brushed Nickel) SSM322637GM (Gun Metal)

Brand: Argent
Range: Pace
Warranty: 15 Years\*
WELS: N/A

# **Additional Features**

# **Technical Specification**

# **Required Products**

- SM320037 (Chrome)
- SM32003795 (Matte Black)
- SM320037BG (Brushed Gold)
- SM320037BN (Brushed Nickel)
- SM320037GM (Gun Metal)

### **Recommended Products**

#### **Additional Notes**

• 35mm European Ceramic Cartridge









\*Please visit **argentaust.com.au/warranty** to view the full warranty

Note: All dimensions are in millimetres and are subject to normal manufacturing variations. Always use the physical product measurements for cutouts and rough-ins as the technical details shown may differ from the actual product. Use acetic cured silicone sealant. Do not use epoxy type adhesives. Clean with damp cloth. Do not use abrasive cleaners, liquids or pastes.