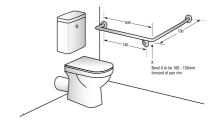

## MLR101X\_DESIGNER

30° Flush Mount Side Wall 840x700mm LH in Designer Black

## Specification

| Material       | #304 Stainless Steel - 32mmØ                                                                |
|----------------|---------------------------------------------------------------------------------------------|
| Mounting       | Concealed Fix - 78mmØ Mount                                                                 |
| Finish         | Designer Matte Black                                                                        |
| Also Available | MLR101 X, Satin Stainless Steel ANMB MLR101 X, Antimicrobial                                |
| Notes          | * This unit is accessible compliant when installed in accordance with AS1428.1. guidelines. |