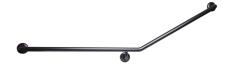

## MLR101X\_DESIGNER

30° Flush Mount Side Wall 840x700mm LH in Designer Black

## Specification

| Material       | #304 Stainless Steel - 32mmØ                                                                |
|----------------|---------------------------------------------------------------------------------------------|
| Mounting       | Concealed Fix - 78mmØ Mount                                                                 |
| Finish         | Designer Matte Black                                                                        |
| Also Available | MLR101 X, Satin Stainless Steel ANMB MLR101 X, Antimicrobial                                |
| Notes          | * This unit is accessible compliant when installed in accordance with AS1428.1. guidelines. |