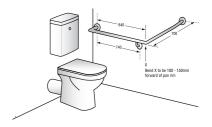

## MLR101X\_SS

30° Flush Mount Side Wall 840x700mm LH

## Specification

| Material       | #304 Stainless Steel - 32mmØ                                                                |
|----------------|---------------------------------------------------------------------------------------------|
| Mounting       | Concealed Fix - 78mmØ Mount                                                                 |
|                | Stand off 55mm                                                                              |
| Finish         | Satin Stainless Steel                                                                       |
| Also Available | MLR101X DESIGNER: Designer Matte Black MLR101X ANMB Antimicrobial                           |
| Notes          | * This unit is accessible compliant when installed in accordance with AS1428.1. guidelines. |