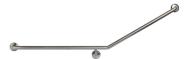

## MLR101X\_SS

30° Flush Mount Side Wall 840x700mm LH

## Specification

| Material       | #304 Stainless Steel - 32mmØ                                                                |
|----------------|---------------------------------------------------------------------------------------------|
| Mounting       | Concealed Fix - 78mmØ Mount                                                                 |
|                | Stand off 55mm                                                                              |
| Finish         | Satin Stainless Steel                                                                       |
| Also Available | MLR101X DESIGNER: Designer Matte Black MLR101X ANMB Antimicrobial                           |
| Notes          | * This unit is accessible compliant when installed in accordance with AS1428.1. guidelines. |