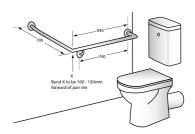

 $^*\, \text{This unit is accessible compliant when installed in accordance with AS1428.1.} \, guidelines.$ 

 $^{\ast}$  It is the responsibility of the installer to ensure that the surface/substrate that the unit is installed upon and the fixings used are suitable to withstand the weight bearing loads of the unit and if required as per AS1428 / Australian building code regulations.

<sup>\*</sup> Compliant with the Force Requirements within AS1428.1: 2021, Section 14.

Care & Maintenance Installation instructions

Revit Associated Videos

Stainless Steel Cleaning & Maintenance How to install a Metlam Australia MLR102 Grab Rail