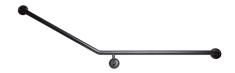

## MLR102X\_DESIGNER

30° Flush Mount Side Wall 840x700mm RH in Designer Black

## Specification

| Material       | #304 Stainless Steel - 32mmØ    |
|----------------|---------------------------------|
| Finish         | Designer Matte Black            |
| Mounting       | Concealed Fix - 78mmØ Mount     |
|                | Stand off 55mm                  |
| Also Available | MLR102 X: Satin Stainless Steel |