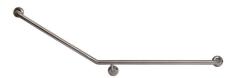

## MLR102X\_SS

30° Flush Mount Side Wall 840x700mm RH

## Specification

| Material       | #304 Stainless Steel - 32mmØ                                                                                                                                                                                                                                                                                                                                            |
|----------------|-------------------------------------------------------------------------------------------------------------------------------------------------------------------------------------------------------------------------------------------------------------------------------------------------------------------------------------------------------------------------|
| Finish         | Satin Stainless Steel                                                                                                                                                                                                                                                                                                                                                   |
| Mounting       | Concealed Fix - 78mmØ Mount                                                                                                                                                                                                                                                                                                                                             |
|                | Stand off 55mm                                                                                                                                                                                                                                                                                                                                                          |
| Also Available | MLR102X_DESIGNER: Designer Matte Black<br>MLR102X_ANMB: Antimicrobial                                                                                                                                                                                                                                                                                                   |
| Notes          | * This unit is accessible compliant when installed in accordance with AS1428.1, guidelines.  * It is the responsibility of the installer to ensure that the surface/substrate that the unit is installed upon and the fixings used are suitable to withstand the weight bearing loads of the unit and if required as per AS1428 / Australian building code regulations. |