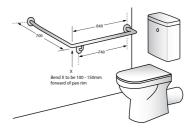

## MLR102X\_SS

30° Flush Mount Side Wall 840x700mm RH

## Specification

| Material       | #304 Stainless Steel - 32mmØ                                                                                                                                                                                                                                                                                                                                            |
|----------------|-------------------------------------------------------------------------------------------------------------------------------------------------------------------------------------------------------------------------------------------------------------------------------------------------------------------------------------------------------------------------|
| Finish         | Satin Stainless Steel                                                                                                                                                                                                                                                                                                                                                   |
| Mounting       | Concealed Fix - 78mmØ Mount                                                                                                                                                                                                                                                                                                                                             |
|                | Stand off 55mm                                                                                                                                                                                                                                                                                                                                                          |
| Also Available | MLR102X_DESIGNER: Designer Matte Black<br>MLR102X_ANMB: Antimicrobial                                                                                                                                                                                                                                                                                                   |
| Notes          | * This unit is accessible compliant when installed in accordance with AS1428.1, guidelines.  * It is the responsibility of the installer to ensure that the surface/substrate that the unit is installed upon and the fixings used are suitable to withstand the weight bearing loads of the unit and if required as per AS1428 / Australian building code regulations. |