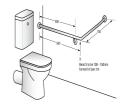

## MLR105X\_SS

30° Flush Mount Rear/Side Wall 950x700mm LH

## Specification

| Material | #304 Stainless Steel - 32mmØ                                                                                                                                                                                                                                                    |
|----------|---------------------------------------------------------------------------------------------------------------------------------------------------------------------------------------------------------------------------------------------------------------------------------|
| Finish   | Satin Stainless Steel                                                                                                                                                                                                                                                           |
| Mounting | Concealed Fix - 78mmØ Mount                                                                                                                                                                                                                                                     |
| Notes    | $^* \text{This unit is accessible compliant when installed in accordance with AS1428.1.}  guidelines.$                                                                                                                                                                          |
|          | $^{*}$ It is the responsibility of the installer to ensure that the surface/substrate that the unit is installed upon and the fixings used are suitable to withstand the weight bearing loads of the unit and if required as per AS1428 / Australian building code regulations. |
|          | * Compliant with the Force Requirements within AS1428.1:2021, Section 14.                                                                                                                                                                                                       |