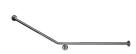

## MLR106X\_SS

30° Flush Mount Rear/Side Wall 950x700mm RH

## Specification

| Material | #304 Stainless Steel - 32mmØ                                                                                                                                                                                                         |
|----------|--------------------------------------------------------------------------------------------------------------------------------------------------------------------------------------------------------------------------------------|
| Finish   | Satin Stainless Steel                                                                                                                                                                                                                |
| Mounting | Concealed Fix - 78mmØ Mount                                                                                                                                                                                                          |
| Note     | $^{*}$ This unit is accessible compliant when installed in accordance with AS1428.1. guidelines.                                                                                                                                     |
|          | * It is the responsibility of the installer to ensure that the surface/substrate that the unit is installed upon and the fixings used are suitable to withstand the weight bearing loads of the unit and if required as per AS1428 / |