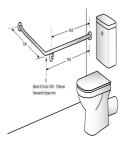

## MLR106X\_SS

30° Flush Mount Rear/Side Wall 950x700mm RH

## Specification

| Material | #304 Stainless Steel - 32mmØ                                                                                                                                                                                                         |
|----------|--------------------------------------------------------------------------------------------------------------------------------------------------------------------------------------------------------------------------------------|
| Finish   | Satin Stainless Steel                                                                                                                                                                                                                |
| Mounting | Concealed Fix - 78mmØ Mount                                                                                                                                                                                                          |
| Note     | $^{*}$ This unit is accessible compliant when installed in accordance with AS1428.1. guidelines.                                                                                                                                     |
|          | * It is the responsibility of the installer to ensure that the surface/substrate that the unit is installed upon and the fixings used are suitable to withstand the weight bearing loads of the unit and if required as per AS1428 / |