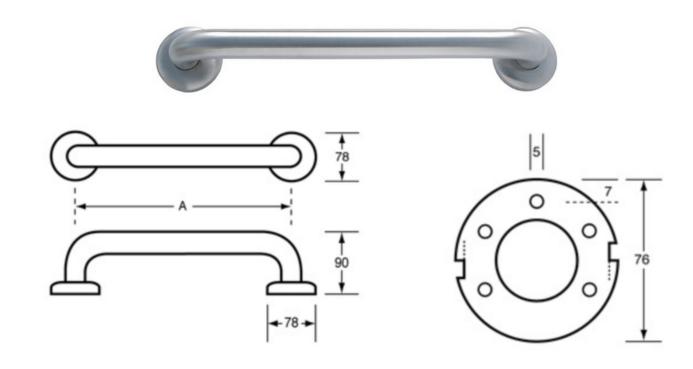

## **Straight Grab Rail**

## Specification

| Material   | #304 Stainless Steel - 32mmØ                                                                                                                                                                                         |
|------------|----------------------------------------------------------------------------------------------------------------------------------------------------------------------------------------------------------------------|
| Finish     | Satin Stainless Steel                                                                                                                                                                                                |
| Mounting   | Concealed Fix - 78mmØ Mount                                                                                                                                                                                          |
| Dimensions | MLR327_SS - 300mm C to C                                                                                                                                                                                             |
|            | MLR328_SS - 350mm C to C                                                                                                                                                                                             |
|            | MLR329_SS - 400mm C to C                                                                                                                                                                                             |
|            | MLR330_SS - 450mm C to C                                                                                                                                                                                             |
|            | MLR331_SS - 600mm C to C                                                                                                                                                                                             |
|            | MLR332_SS - 750mm C to C                                                                                                                                                                                             |
|            | MLR338_SS - 800mm C to C                                                                                                                                                                                             |
|            | MLR333_SS - 900mm C to C                                                                                                                                                                                             |
|            | MLR334_SS - 1000mm C to C                                                                                                                                                                                            |
|            | MLR335_SS - 1200mm C to C                                                                                                                                                                                            |
|            | MLR336_SS - 1500mm C to C                                                                                                                                                                                            |
| Notes      | <ul> <li>This unit is accessible compliant when installed in accordance<br/>with AS1428.1. guidelines.</li> </ul>                                                                                                    |
|            | <ul> <li>It is the responsibility of the installer to ensure that the</li> </ul>                                                                                                                                     |
|            | surface/substrate that the unit is installed upon and the fixings<br>used are suitable to withstand the weight bearing loads of the<br>unit and if required as per AS1428 / Australian building code<br>regulations. |
|            | • Compliant with the Force Requirements within AS1428.1: 2021, Section 14.                                                                                                                                           |
|            | <b>Please note:</b> The letter A as indicated on the line drawing refers to the length, please see below and specify accordingly                                                                                     |
|            |                                                                                                                                                                                                                      |