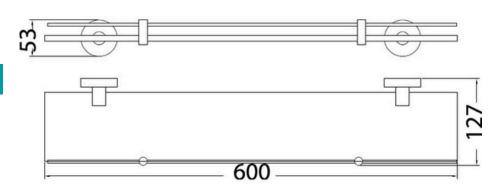

#### **SPECIFICATION**

- 53mm Backplate
- Triple fixing
- 600mm overall
- Chrome