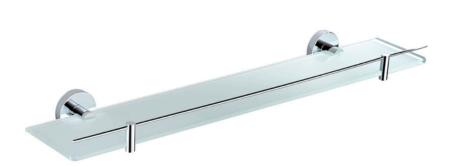

# **Peak Otus Glass Shelf**

## **PRODUCT IMAGE**

## **PRODUCT DETAILS**

Code: 8127 (Chrome) Benton's Code: 33950214

Brand: ACL Company
Range: Peak Otus
Warranty: 7 Years
WELS: N/A