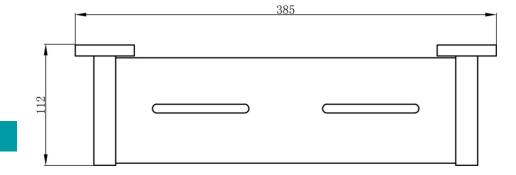

# **ADDITIONAL FEATURES**

- 54mm Backplate
- Triple fixing
- 385mm overall
- Chrome

# **SPECIFICATION**