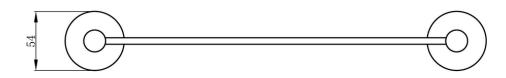

# **ADDITIONAL FEATURES**

- 54mm Backplate
- Triple fixing
- 385mm overall
- Chrome

# **SPECIFICATION**