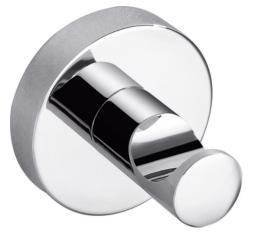

# **PRODUCT DETAILS**

**Peak Otus Robe Hook** 

Code: Benton's Code:

8115 (Chrome) 33950206

Brand: Range: Warranty: WELS:

P&P

ACL Company Peak Otus 7 Years N/A