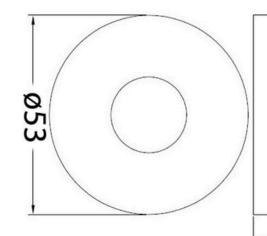

# **SPECIFICATION SHEET**



## **PRODUCT IMAGE**



### **ADDITIONAL FEATURES**

- 53mm Backplate
- Triple fixing
- Chrome

### **CARE & MAINTENANCE**

- Do not use harsh detergents or products that contain chloride & halides.
- Do not use abrasive, cream or citrus based cleaners or hydrochloric acid.
- Surface should be cleaned only with a mild detergent that must be rinsed off.
- It is suggested to only clean with warm water and a soft cloth.
- Damage caused by the wrong cleaning methods used will void warranty.





# **PRODUCT DETAILS**

**Peak Otus Robe Hook** 

Code: Benton's Code:

8115 (Chrome) 33950206

Brand: Range: Warranty: WELS:

P&P

ACL Company Peak Otus 7 Years N/A

### SPECIFICATION

**Benton's** Specify