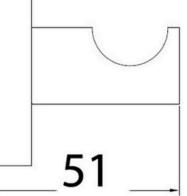

# **SPECIFICATION SHEET**



## **PRODUCT IMAGE**



### **ADDITIONAL FEATURES**

- 53mm Backplate
- Triple fixing
- Chrome

### **CARE & MAINTENANCE**

- Do not use harsh detergents or products that contain chloride & halides.
- Do not use abrasive, cream or citrus based cleaners or hydrochloric acid.
- Surface should be cleaned only with a mild detergent that must be rinsed off.
- It is suggested to only clean with warm water and a soft cloth.
- Damage caused by the wrong cleaning methods used will void warranty.





# **PRODUCT DETAILS**

**Peak Otus Robe Hook** 

Code: Benton's Code:

8115 (Chrome) 33950206

Brand: Range: Warranty: WELS:

P&P

ACL Company Peak Otus 7 Years N/A

### SPECIFICATION

**Benton's** Specify