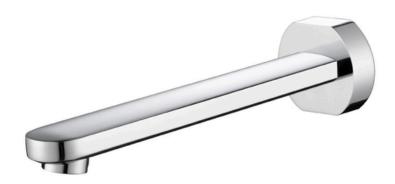

# **Peak Oval Bath Spout**

## **PRODUCT DETAILS**

Code: PHD1015 (Chrome)
Benton's Code: 33950072

Brand: ACL Company
Range: Peak Oval
Warranty: 7 Years
WELS: N/A