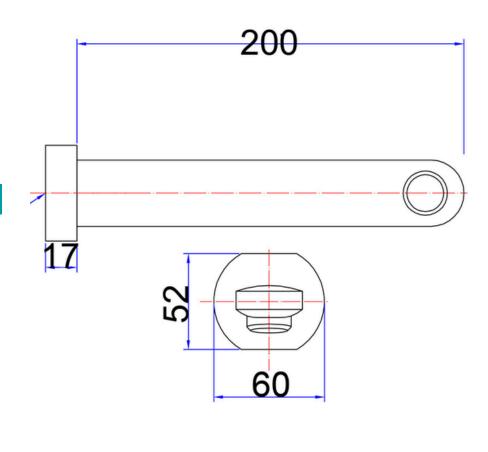

#### **SPECIFICATION**

• 200mm Spout

• Working pressure: 150-500kpa

• Operating temperature: 1°C to 70°C

• Chrome