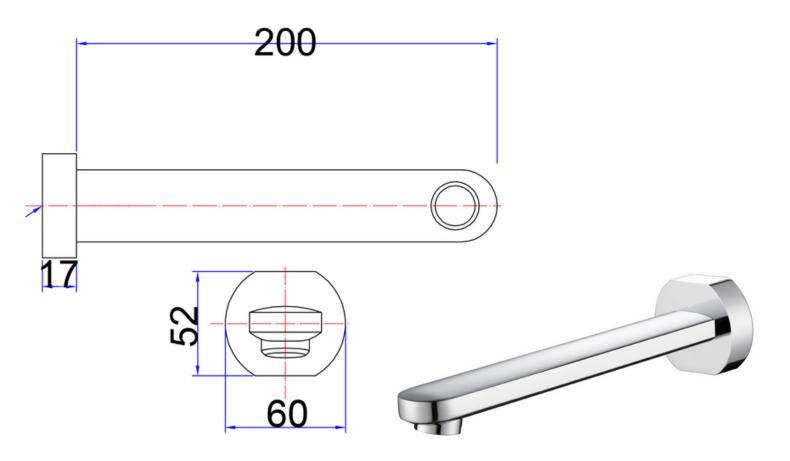

## **Peak Oval Bath Spout**

## Information

- Chrome
- Working pressure: 150-500kpa
- Operating temperature: 1°C to 70°C
- 7 Year Warranty

## PPHD1015 (33950072)

## Maintenance & Care

- Do not use harsh detergents or products that contain chloride & halides.
- Do not use abrasive, cream or citrus based cleaners or hydrochloric acid.
- Surface should be cleaned only with a mild detergent that must be rinsed off.
- It is suggested to only clean with warm water and a soft cloth.
- Damage caused by the wrong cleaning methods used will void warranty.

Please visit https://www.aclco.com.au/warranty.html to view the full warranty