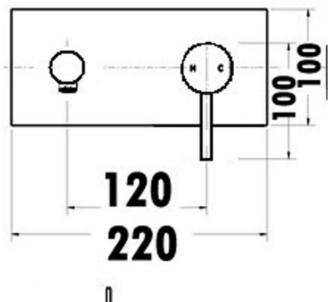

## **Peak Pin Basin/Bath Mixer**

## PC3004SB (33950108)

## **Information**

- Chrome & Matte Black
- Working pressure: 150-500kpa
- Operating temperature: 1°C to 70°C
- WELS: 5 Star 5L/min (T37625)
- 40mm Cartridge
- 8 Year Warranty