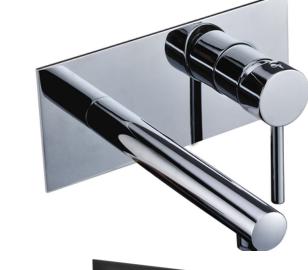

## **Peak Pin Basin/Bath Mixer**

## PC3004SB (33950108)

## **Information**

- Chrome & Matte Black
- Working pressure: 150-500kpa
- Operating temperature: 1°C to 70°C
- WELS: 5 Star 5L/min (T37625)
- 40mm Cartridge
- 8 Year Warranty