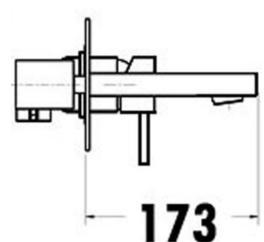

## **Peak Pin Basin/Bath Mixer**

## PC3004SB (33950108)

## **Information**

- Chrome & Matte Black
- Working pressure: 150-500kpa
- Operating temperature: 1°C to 70°C
- WELS: 5 Star 5L/min (T37625)
- 40mm Cartridge
- 8 Year Warranty