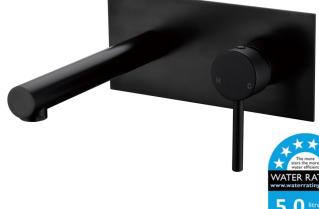

## **Peak Pin Basin/Bath Mixer**

## PC3004SB (33950108)

## **Information**

- Chrome & Matte Black
- Working pressure: 150-500kpa
- Operating temperature: 1°C to 70°C
- WELS: 5 Star 5L/min (T37625)
- 40mm Cartridge
- 8 Year Warranty