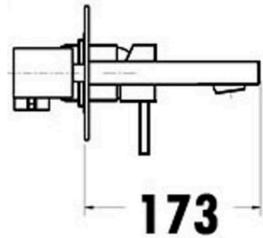

# **ADDITIONAL FEATURES**

• Working pressure: 150-500kpa

• Operating temperature: 1°C to 70°C

- 40mm Cartridge
- 170mm Spout
- 220x100 Backplate
- Chrome