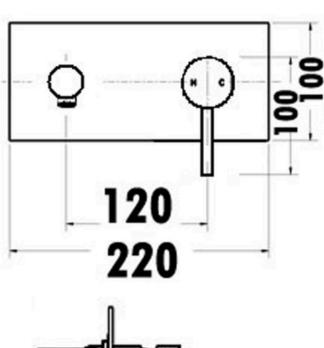

# **ADDITIONAL FEATURES**

• Working pressure: 150-500kpa

• Operating temperature: 1°C to 70°C

- 40mm Cartridge
- 170mm Spout
- 220x100 Backplate
- Chrome