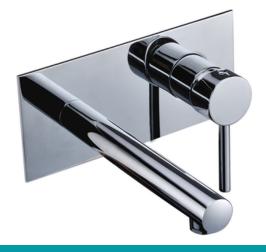

# Peak Pin Wall Basin/Bath Mixer Chrome LF

#### **PRODUCT DETAILS**

Code: PC3004SBLF (Chrome)

Benton's Code: 33950108Z

Brand: ACL Company Range: Peak Pin Warranty: 8 Years

WELS: 5 Star 5lt/min - (T37625)

# **ADDITIONAL FEATURES**

• Working pressure: 150-500kpa

• Operating temperature: 1°C to 70°C

- 40mm Cartridge
- 170mm Spout
- 220x100 Backplate
- Chrome