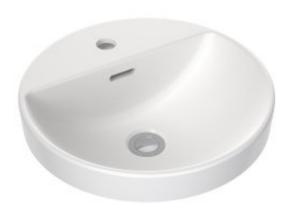

## $C \ L \ \bigtriangleup \ R \ K$

ROUND INSET BASIN WITH TAP LANDING 400MM

Loving Round? We've got the basin for you! Chrome Pop-up Plug & Waste included as standard. Matte Black Pop-up Plug & Waste available as optional extra. Buddy it up with our CLARK tapware. - Integrated overflow; capacity 3.4L to overflow - Ceramic - Includes Chrome Pop-up Plug & Waste - Australian designed & engineered

- 1 Tap Hole - Chrome Pop-up Plug & Waste included - Optional Matte Black Pop-up Plug & Waste available - Integrated overflow - Capacity 3.4L to overflow - Ceramic