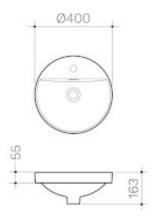

## **ROUND INSET BASIN WITH TAP LANDING 400MM**

VISIT SPECIFY.CAROMA.COM.AU

The below products have been shared with you through the Caroma Specify website.

Visit specify.caroma.com.au to find more inspirational and innovative bathroom products.

## $C \ L \ \bigtriangleup \ R \ K$

ROUND INSET BASIN WITH TAP LANDING 400MM

Loving Round? We've got the basin for you! Chrome Pop-up Plug & Waste included as standard. Matte Black Pop-up Plug & Waste available as optional extra. Buddy it up with our CLARK tapware. - Integrated overflow; capacity 3.4L to overflow - Ceramic - Includes Chrome Pop-up Plug & Waste - Australian designed & engineered

- 1 Tap Hole - Chrome Pop-up Plug & Waste included - Optional Matte Black Pop-up Plug & Waste available - Integrated overflow - Capacity 3.4L to overflow - Ceramic